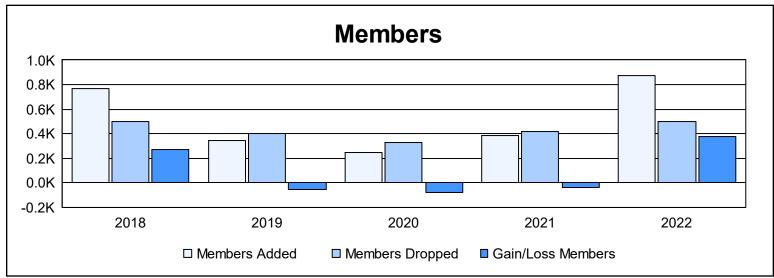

District 306 B1 As of June 2022 Cumulative

| Year      | New<br>Clubs | Dropped<br>Clubs | Gain/<br>Loss<br>Clubs | New<br>Members | Charter<br>Members | Reinstate<br>Members | Transfer<br>Members | Total<br>Member<br>Added | Total<br>Members<br>Dropped | Gain/<br>Loss<br>Members |
|-----------|--------------|------------------|------------------------|----------------|--------------------|----------------------|---------------------|--------------------------|-----------------------------|--------------------------|
| 2017-2018 | 9            | 4                | 5                      | 451            | 265                | 48                   | 5                   | 769                      | 502                         | 267                      |
| 2018-2019 | 5            | 3                | 2                      | 191            | 133                | 10                   | 10                  | 344                      | 399                         | -55                      |
| 2019-2020 | 2            | 2                | 0                      | 194            | 47                 | 5                    | 2                   | 248                      | 330                         | -82                      |
| 2020-2021 | 1            | 5                | -4                     | 273            | 68                 | 29                   | 11                  | 381                      | 421                         | -40                      |
| 2021-2022 | 9            | 0                | 9                      | 493            | 265                | 82                   | 36                  | 876                      | 499                         | 377                      |
| Average   | 5            | 3                | 2                      | 320            | 156                | 35                   | 13                  | 524                      | 430                         | 93                       |