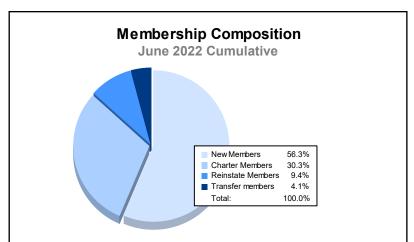

District 306 B1 As of June 2022 Cumulative

| Year      | New<br>Clubs | Dropped<br>Clubs | Gain/<br>Loss<br>Clubs | New<br>Members | Charter<br>Members | Reinstate<br>Members | Transfer<br>Members | Total<br>Member<br>Added | Total<br>Members<br>Dropped | Gain/<br>Loss<br>Members |
|-----------|--------------|------------------|------------------------|----------------|--------------------|----------------------|---------------------|--------------------------|-----------------------------|--------------------------|
| 2017-2018 | 9            | 4                | 5                      | 451            | 265                | 48                   | 5                   | 769                      | 502                         | 267                      |
| 2018-2019 | 5            | 3                | 2                      | 191            | 133                | 10                   | 10                  | 344                      | 399                         | -55                      |
| 2019-2020 | 2            | 2                | 0                      | 194            | 47                 | 5                    | 2                   | 248                      | 330                         | -82                      |
| 2020-2021 | 1            | 5                | -4                     | 273            | 68                 | 29                   | 11                  | 381                      | 421                         | -40                      |
| 2021-2022 | 9            | 0                | 9                      | 493            | 265                | 82                   | 36                  | 876                      | 499                         | 377                      |
| Average   | 5            | 3                | 2                      | 320            | 156                | 35                   | 13                  | 524                      | 430                         | 93                       |